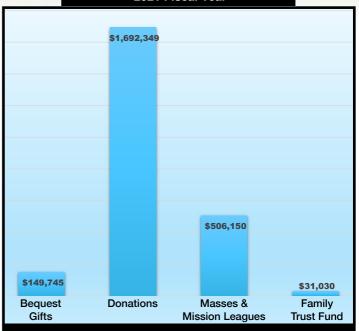

#### Benefactor Contributions 2021 Fiscal Year

Most DWC students have limited financial means, but no one who is seriously considering religious life is turned away for lack of money.

Last year, DWC students received nearly \$1.71 million in scholarship assistance.